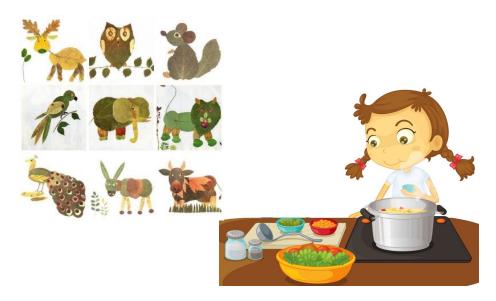

| Year 1 Autumn Home Learning Passport.                                             |                                 |  |  |  |  |  |
|-----------------------------------------------------------------------------------|---------------------------------|--|--|--|--|--|
| Autumn                                                                            | Completed                       |  |  |  |  |  |
|                                                                                   | (Parent/Carer comment and sign) |  |  |  |  |  |
| Research project — Healthy eating.                                                |                                 |  |  |  |  |  |
| Research project — The Great<br>Outdoors.                                         |                                 |  |  |  |  |  |
| Maths — Learn my number<br>bonds to 10 by heart.<br>E.g. 1 + 9 = 10<br>2 + 8 = 10 |                                 |  |  |  |  |  |
| English Reading — Read 5 '100<br>Book Challenge' Year 1 Books.                    |                                 |  |  |  |  |  |
| Make an animal mask.                                                              |                                 |  |  |  |  |  |
| Learn to sing a new song.                                                         |                                 |  |  |  |  |  |
| Re-tell a story to a family member or friend.                                     |                                 |  |  |  |  |  |
| Make a healthy snack.                                                             |                                 |  |  |  |  |  |
| Use nature to create a picture.<br>E.g. Leaves, twigs or conkers.                 |                                 |  |  |  |  |  |
| Signed off by teacher:                                                            |                                 |  |  |  |  |  |