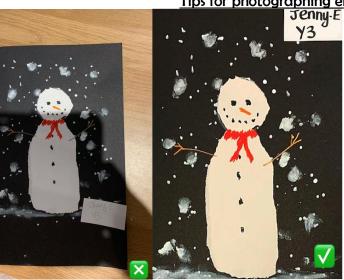

Picture 1 Taken too far away. Whole picture cannot be

Name and class not clear. Shadow/lighting not showcasing image at its best.

No shadow/good lighting Clearly labeled name and class.