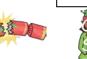

Picture 1 Taken too far away. Whole picture cannot be

Name and class not clear. Shadow/lighting not showcasing image at its best.

No shadow/good lighting Clearly labeled name and class.