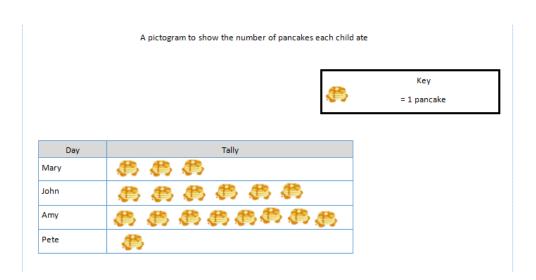

On what day did I see the most trains? \_\_\_\_\_

What is the total amount of trains I saw? \_\_\_\_\_

What is the difference between the amount of pancakes Pete ate and the amount Amy ate? \_\_\_\_\_

Who ate the second most amount of pancakes? \_\_\_\_