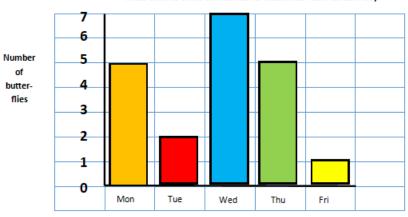

A bar chart to show the number of butterflies I saw on each day.

Days of the week

Which day did I see the least amount of butterflies? \_\_\_\_\_

How many butterflies did I see on Monday and Tuesday? \_\_\_\_\_