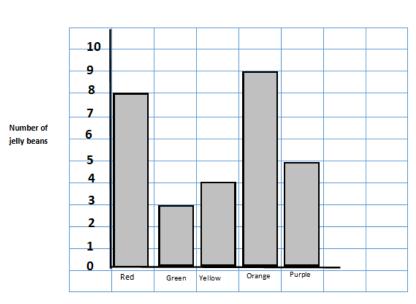

A bar chart to show the number of different coloured jelly beans in a pack

Different colours

Which sweet was the most popular? \_\_\_\_\_

What is the difference between the number of red and the number of green jelly beans?