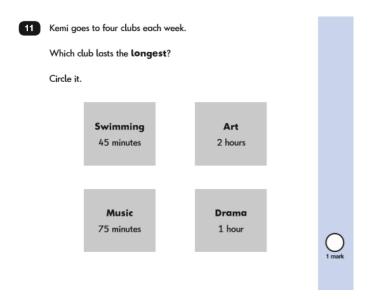

# <u>Lesson 24 – Time – comparing and sequencing time.</u>

# Challenge 1

Shade in the smallest time in each pair.

| 40 minutes | 25 minutes |
|------------|------------|
|            |            |
| 1 hour     | 55 minutes |

# Challenge 2

Shade in the largest time in each pair.

| 2 hours    | 45 minutes |
|------------|------------|
|            |            |
| 40 minutes | 25 minutes |

## Challenge 3

Put the times in order starting with the smallest

| 15 minutes | 45 minutes | 30 minutes |
|------------|------------|------------|
|            |            |            |

# Challenge 4

Put the times in order starting with the largest.

| 1 hour | 2 hours | 70 minutos |
|--------|---------|------------|
| 1 hour | 2 hours | 70 minutes |