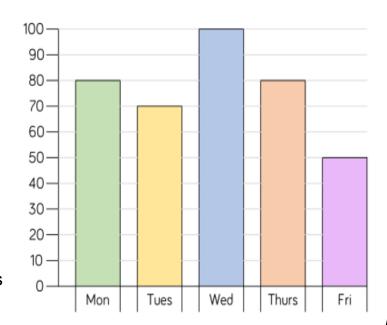

## Solve the problems

1

2

This is a graph to show how many text messages were sent each day.

Can you add a:

Title

Label each side

Answer these questions:

- 1. Which day were the least amount of messages sent?
- 2. How many more text messages were sent on Monday to Friday?
- 3. What was the difference in text messages from Tuesday to Friday?

Here is a tally chart to show how many children are in each sports club.