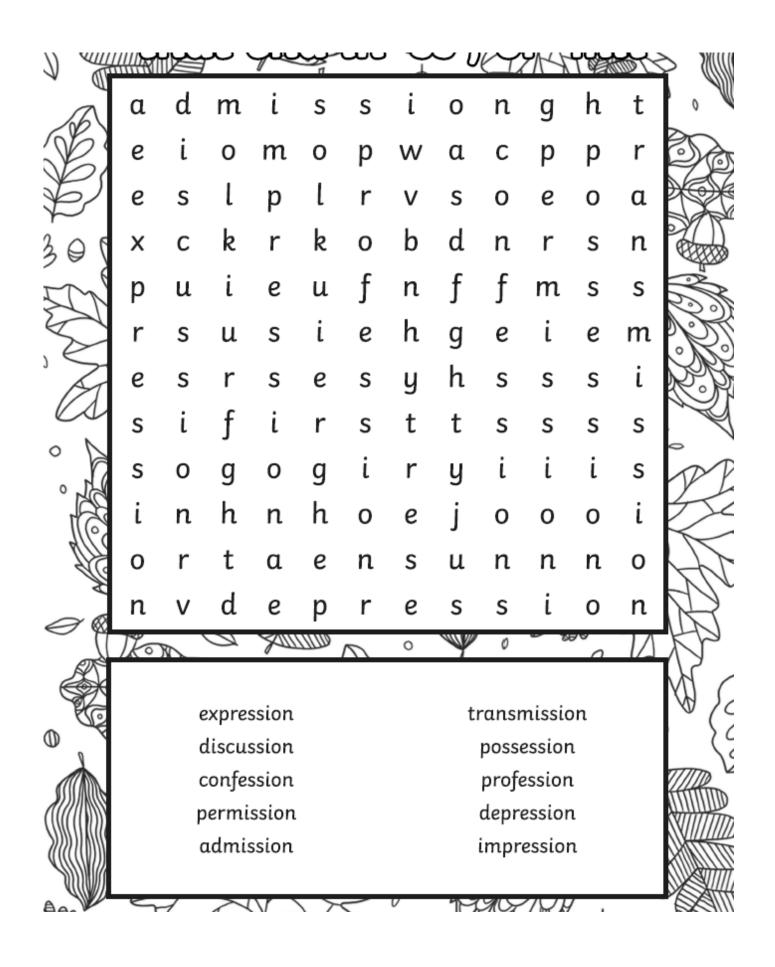

| expression | transmission |
|------------|--------------|
| discussion | possession   |
| confession | profession   |
| permission | depression   |
| admission  | impression   |

All you need to do to get started is to draw a box and split it into smaller squares.