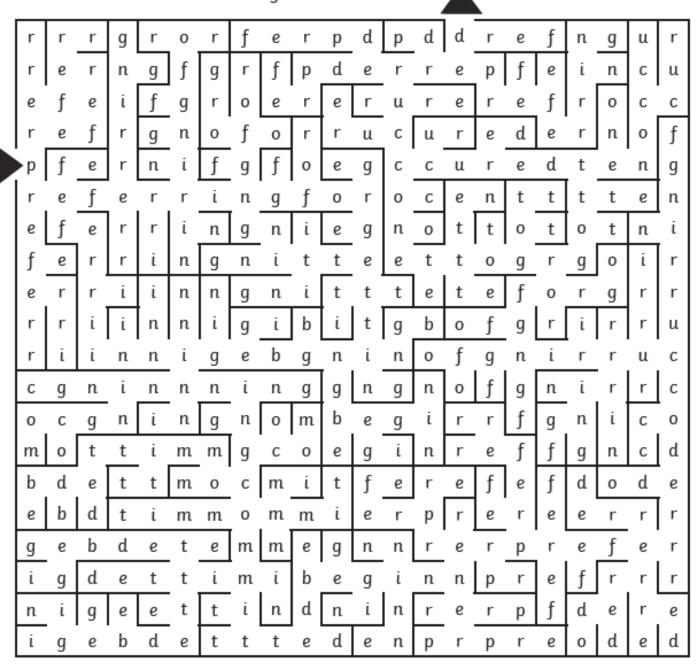

## Spelling Maze

Use your spellings, where the last consonant is doubled before adding a vowel suffix, to find your way out of the maze. Only nine of your spelling words have been used. Which one is missing?